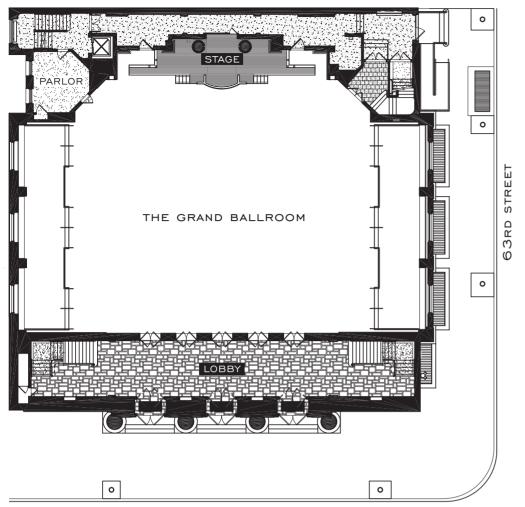

## BALLROOM CAPACITIES & DIMENSIONS

| SIT DOWN<br>DINNER | SIT DOWN<br>DINNER<br>W/ DANCING | RECEPTION | THEATER<br>SEATING | CLASSROOM<br>SEATING |
|--------------------|----------------------------------|-----------|--------------------|----------------------|
| 700                | 600                              | 1200      | 900                | 450                  |

| LENGTH | WIDTH | SQUARE<br>FOOTAGE | CEILING<br>HEIGHT |
|--------|-------|-------------------|-------------------|
| 56´    | 84′   | 6600′SQ.          | 50´               |