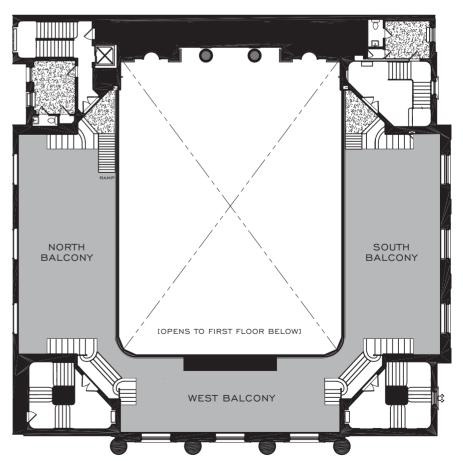

## BALCONY CAPACITIES & DIMENSIONS

| SIT DOWN<br>DINNER | SIT DOWN<br>DINNER<br>W/ DANCING | RECEPTION | THEATER<br>SEATING | CLASSROOM<br>SEATING |
|--------------------|----------------------------------|-----------|--------------------|----------------------|
| 250                | 180                              | 400       | 300                | 150                  |

| LENGTH          | WIDTH | SQUARE<br>FOOTAGE | CEILING<br>HEIGHT |  |
|-----------------|-------|-------------------|-------------------|--|
| 50 <sup>′</sup> | 22′   | 3300′ SQ.         | 25 <sup>′</sup>   |  |