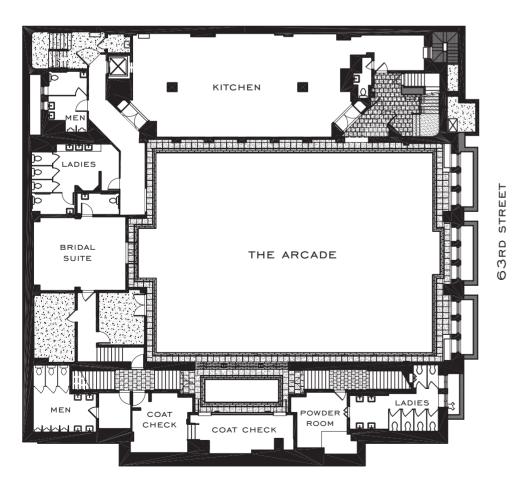

## ARCADE CAPACITIES & DIMENSIONS

| SIT DOWN<br>DINNER | SIT DOWN<br>DINNER<br>W/ DANCING | RECEPTION | THEATER<br>SEATING | CLASSROOM<br>SEATING |
|--------------------|----------------------------------|-----------|--------------------|----------------------|
| 400                | 300                              | 600       | 400                | 250                  |

| LENGTH | WIDTH | SQUARE<br>FOOTAGE | CEILING<br>HEIGHT |
|--------|-------|-------------------|-------------------|
| 50 ´   | 68′   | 3400′ SQ.         | 20′               |

63RD STRE